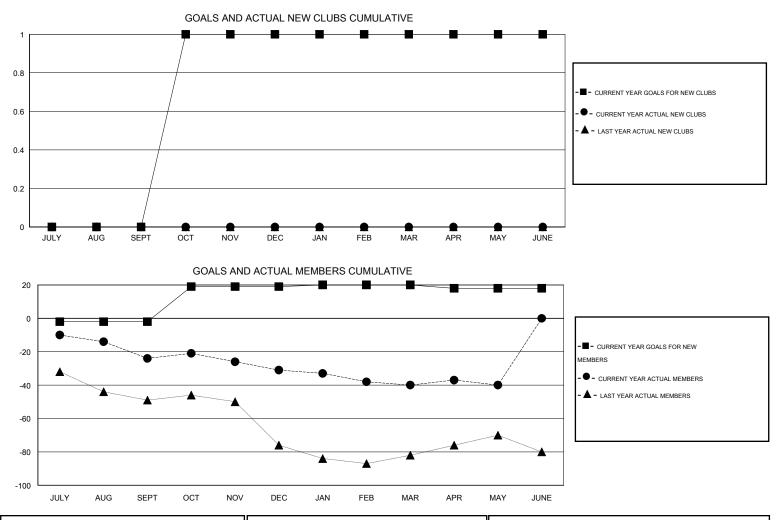

## Cindy Gregg GMT:

| GMT: Cindy C          | Gregg            |           | LOCATIC          | N PENNSYL        | VANIA                 |                    |                                     |                    | GMT CA 1         |
|-----------------------|------------------|-----------|------------------|------------------|-----------------------|--------------------|-------------------------------------|--------------------|------------------|
| Clubs                 |                  |           |                  |                  | Members               |                    |                                     |                    |                  |
| RESULTS FOR 2015-2016 |                  |           |                  |                  | RESULTS FOR 2015-2016 |                    |                                     |                    |                  |
| QUARTER               | NEW CLUB<br>GOAL | NEW CLUBS | DROPPED<br>CLUBS | NET<br>GAIN/LOSS | QUARTER               | NEW MEMBER<br>GOAL | CHARTER AND<br>NEW MEMBERS<br>ADDED | DROPPED<br>MEMBERS | NET<br>GAIN/LOSS |
| JULY/AUG/SEPT         | 0                | 0         | 0                | 0                | JULY/AUG/SEPT         | -2                 | 13                                  | 37                 | -24              |
| OCT/NOV/DEC           | 1                | 0         | 0                | 0                | OCT/NOV/DEC           | 21                 | 23                                  | 30                 | -7               |
| JAN/FEB/MAR           | 0                | 0         | 1                | -1               | JAN/FEB/MAR           | 1                  | 39                                  | 48                 | -9               |
| APR/MAY/JUNE          | 0                | 0         | 0                | 0                | APR/MAY/JUNE          | -2                 | 23                                  | 23                 | 0                |